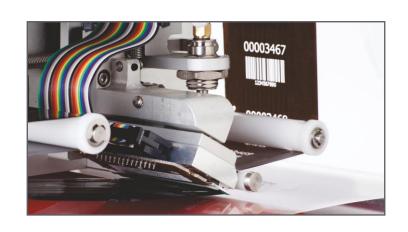

#### Feature:

- UCS Coder Print density 300Dpi
- 650mm/s Printing speed for USC2 and UCS4 continuous type.
- 500PPM for USC1 and UCS3 Intermittent type.
- We design and build with features for in-line and
- off-line printing.
- low cost of Ownership amongst other TTO in the market.
- Easy Ribbon change without an expensive cassette.
- Legend creation without PC.
- Sample operate. Service and Maintain and
- Adjiustable print gap...