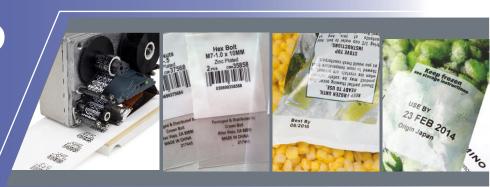

#### Feature:

- UCS Coder Print density 300Dpi
- 650mm/s Printing speed for USC2 and UCS4 continuous type.
- 500PPM for USC1 and UCS3 Intermittent type.
- We design and build with features for in-line and
- off-line printing.
- low cost of Ownership amongst other TTO in the market.
- Easy Ribbon change without an expensive cassette.
- Legend creation without PC.
- Sample operate. Service and Maintain and
- Adjiustable print gap...