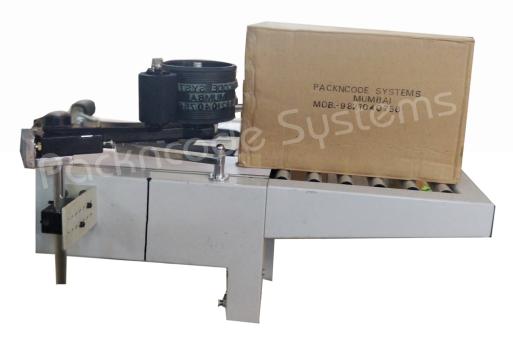

#### **APPLICATION - 1**

To mark variable information on Outer Corrugated Cartons – On-Line. Corrugated Carton on coming in contact with the Printwheel of Auto Coder; Printwheel rotates (friction driven) and because of the Ink Roller & Interchangeable Types fixed on the Printwheel, the impression is transferred on to the Corrugated Carton (Outer Pack/Transport Packs)Packs, online. Because of indexing, ensures single marking on individual packs while the pack moves

Requirement for on-line Corrugated Carton marking: Work Table OR Idle-Roller Conveyor OR Motorized Conveyor OR Carton Sealing Machine OR Any Corrugated Carton Conveying Method