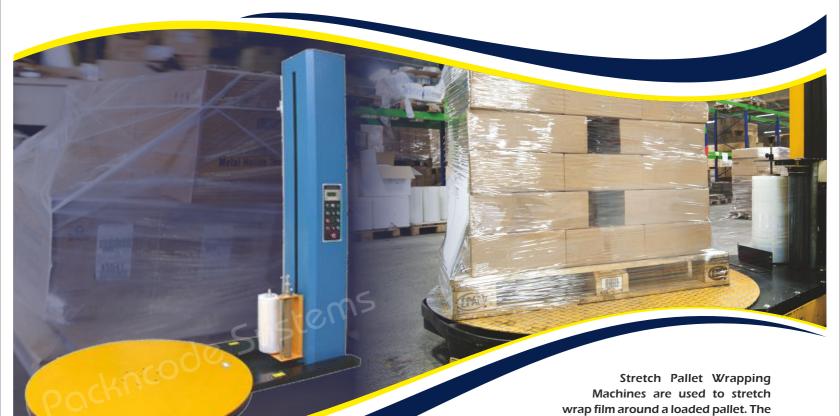

# **Automatic Pallet** Stretch Wrapper

wrapping provides extra support and security while the products are being

| SPECIFICATIONS         |                           |
|------------------------|---------------------------|
| Turn Table Motor       | 1.5 KW. Single phase      |
| Film-rack Lift Motor   | 0.4 KW Single phase       |
| Dimension of Machine   | 2700IX 1600w X 3300H (mm) |
| Max. Packing Height    | 2600 mm                   |
| Max. Packing Weight    | 2000 Kg                   |
| Diameter of Turn Table | 1500 mm                   |
| Machine Weight         | 800 Kg                    |
| Power Supply           | 220 V. Single phase 50 Hz |
| Turn Table Speed       | 1-10 RPM                  |