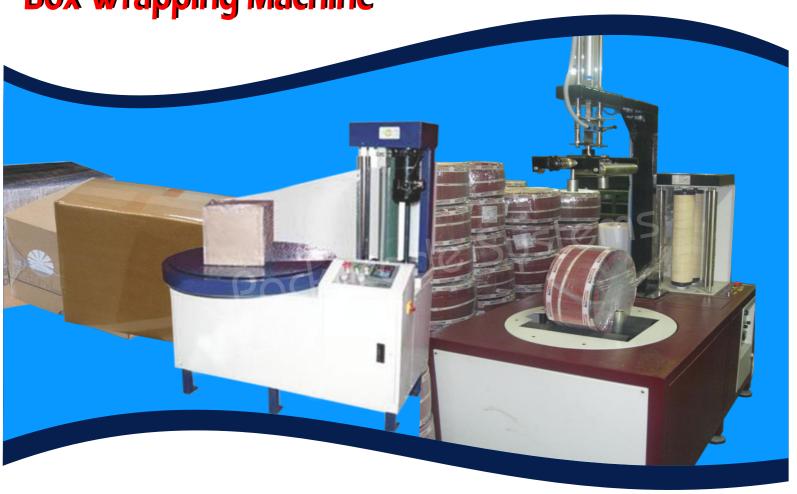

**Box Wrapping Machine** 

Box Wrapping Machines are designed to wrap boxes and related items from safety and protection of the products. These Wrapping provides extra support movable and manually operated rotary turn able device used to stretch film and wrap the product. The operator places the product to be wrapped on the platform and adjust the vertical rods to secure the product according to the size of the product, and then the wrapping process begins. The operator presses the start button and the packing process begins. The machine packs the luggage by a three to five layers of stretch film.

### **SALIENT FEATURES:**

Pre Streth Machanism: The Pre Stretch Mechanism has been designed with AC geared motor with variable speed to enhance the durability of the system. This system is equipped with a provision of provide a stretch of three variations of 200%, 250% and 300% to suit the quality of the film.

Turn Table: Turn Table is rotated with A-1 Hp Dc geared motor with variable speed drive. This will increase the productivity of the Machine depending on the size of the carton boxes. Our turn table is also provided with A 300 mm projected table to ensure the coverage of the film on the sides of the package. The table is also provided with mechanical package arrestor to reduce the fatigue of the operator.