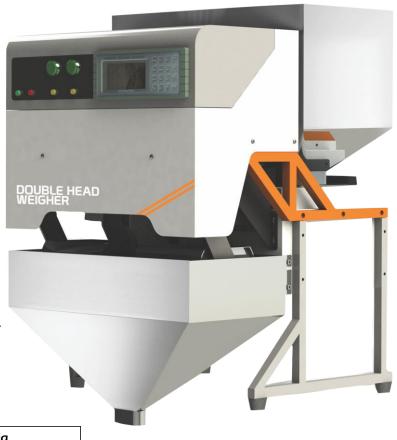

## **DOUBLE HEAD WEIGHER**

**FOR PACKING FREE - FLOWING PRODUCTS** 

- Electrically Operated.
- Double Head independent & combined net weighing.
- Weighing Range: 50g to 1000g.

## **TECHNICAL SPECIFICATIONS:**

| Fill/Weighing Range       | 50g to 1000g               |
|---------------------------|----------------------------|
| Speed                     | 15 - 20 Fills/Weighing/Min |
| Accuracy                  | ±4g to 5g                  |
| Maximum Power Consumption | 250 W                      |
| Voltage Input             | 1 Ø 240 V AC               |