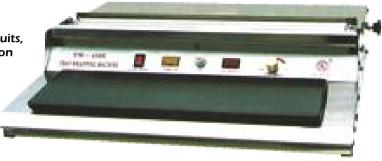

## Hand Wrapper

## **Description:**

Ideal for wrapping cling film, Suitable for super markers, fruits, stalls, bakeries, frozen etc. Enhanced display and hygenic on the shelf

| Specifications        |             |
|-----------------------|-------------|
| Voltage (V/Hz)        | AC 220/50   |
| Power (W)             | 300         |
| Max. Seal width (mm)  | 450         |
| Max. Temperature      | 160         |
| Dimension (LxWxH)(mm) | 500x580x180 |
| Net Weight (kg)       | 7.5         |

TW 450