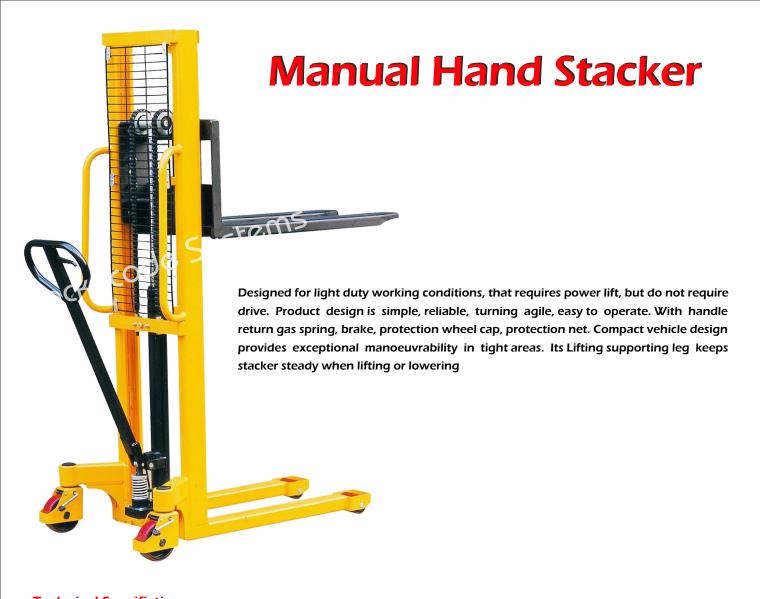

## **Technical Specifiction:**

| Ref. No.           | MHS/1016-N                                             | MHS/1025-N                                             |
|--------------------|--------------------------------------------------------|--------------------------------------------------------|
| Capacity           | 1000 Kgs.                                              | 1000 Kgs.                                              |
| Operating System   | Shifting Manually & Lifting by Manual- Hydraulic combo | Shifting Manually & Lifting by Manual- Hydraulic combo |
| Constuction        | MS Construction Forks formed by 8 mm thick MS Sheet    | MS Construction Forks formed by 8 mm thick MS Sheet    |
| Fork Dimensions    | 1000 mm Length x Min 300 to Max 830 mm                 | 1000 mm Length x Min 300 to Max 830 mm                 |
| Lower Fork Height  | 90mm.                                                  | 90mm.                                                  |
| Lifted Fork Height | 1600mm.                                                | 2500mm.                                                |
| Steering           | 2 nos180Ø x 50 Wd. Nylon Ball bearing Wheels.          | 2 nos180Ø x 50 Wd. Nylon Ball bearing Wheels.          |
| Load Rollers       | 2 nos 80Ø x 70 Wd. Nylon Ball bearing Wheels.          | 2 nos 80Ø x 70 Wd. Nylon Ball bearing Wheels.          |
| Finish             | Powder Coated                                          | Powder Coated                                          |