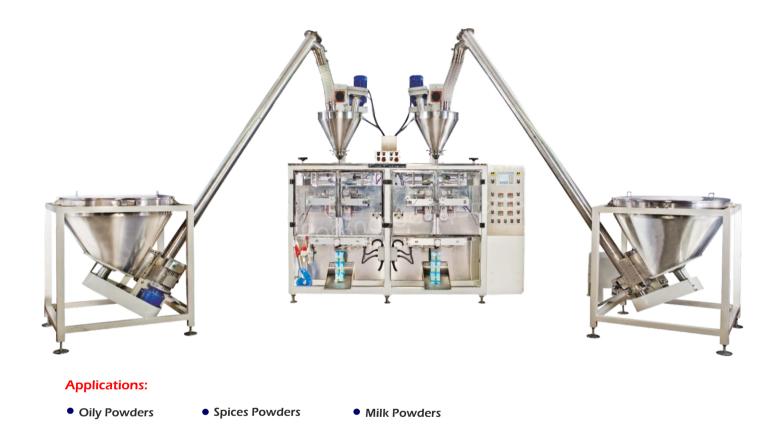

## Automatic High Speed Multi Track Pouch Packing Machine

**PS 601** Automatic high speed Multi Track Pouch Packing Machine designed for the efficient packing of Oily powders, Spices powder, Milk Powder in seal pouches.