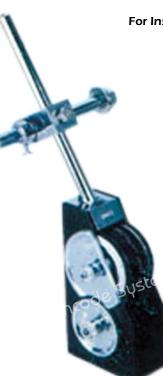

# **On-Line Rotary Random Coder**

On-Line Rotary Random Coder For Installation On Pouch Making/Form-Fill-Seal Machine - For Continuous Coding Application

| SPECIMEN MARKING BY INKJET TYPES |  |  |
|----------------------------------|--|--|
| In Size 2mm/3mm/4mm/5mm          |  |  |

#### **PRODUCT BRIEF**

The On-Line Rotary Random Coder is a Compact, Precision, and On-Line Automatic Ink Coder. This Coder is designed to mark mandatory/obligatory variable information like Batch No., PKD, Lot No., MRP (Inclusive Of All Taxes), and Best Before etc... on any continuous motioned Form-Fill-Seal Machine automatically. This Coder can be used virtually anywhere on a production line.