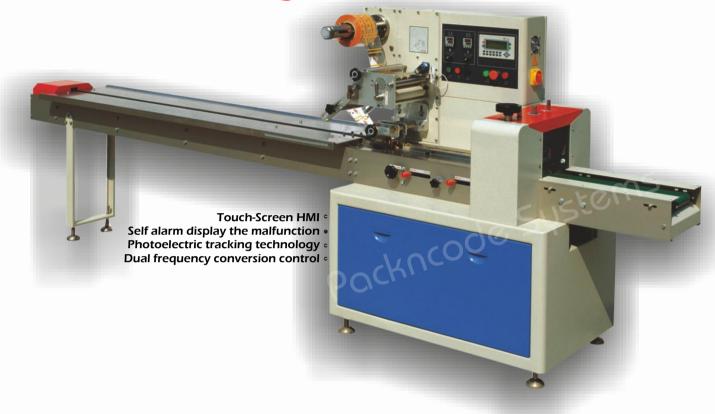

Pillow Type Automatic Horizontal Packing Machine

The Machine is ideal for packaging solid products with regular shape suchas biscuit, bread, candy, commodities and industrial parts. The bulk productsneed to placed in a tray to form regular shape first before being packaged.

## **Features:**

- PLC control and Touch Screen HMI that insure easy parameters setting, high speed and high efficiency.
- Photoelectric tracking technology and digital input that ensure accurate sealing & cutting position.
- Self alarm display the malfunction.
- Constant temperature control, intelligent control and being suitable for all kinds of packing materials.
- Dual frequency conversion control, bag length can be set and cut in one step so as to packing materials.
- Operator can set the machine stopping position, so there is no sticking to the knife or film wasted.