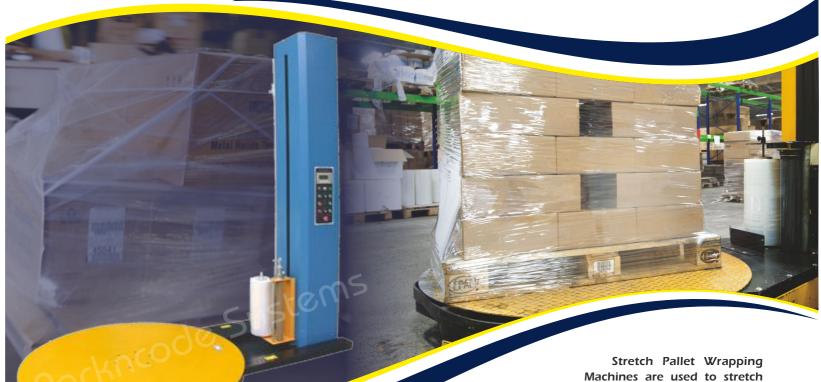

## Automatic Pallet Stretch Wrapper

Machines are used to stretch wrap film around a loaded pallet. The wrapping provides extra support and security while the products are being additionally wrapped loads can be easily separated and identified and can be easily handled. Stretch Pallet wrappers are widely used in electronic, food industry, coir products, beverages and home appliances industry. The machine has Auto Pneumatic clamp and cutting assembly thus increasing the efficiency and saving time. The machine has height sensor with top and bottom wrap counters, with the option of reinforcement wrap the machine has pre-stretch facility.